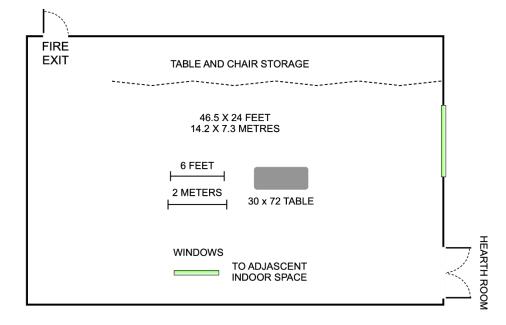

## **NORTH SOCIAL HALL**

Actual dimensions 46.5 x 24 FT – 14.2 x 7.3 M Hall capacity 20 People

The North Social Hall is a small, private hall adjacent to HSCA's Hearth Room. This space is ideal for meetings, gatherings, small events, or markets.