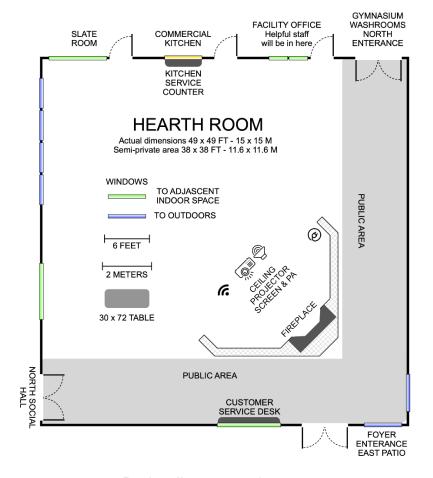

## **HEARTH ROOM**

Actual dimensions 49 x 49 FT – 15 x 15 M Semi-private space 38 x 38 FT – 11.6 x 11.6 M Hall capacity 30 People

The Hearth Room is a Semi-Private rental space at the center of the HSCA facility and is our most popular venue.

## **Rental Includes**

- Access to the East Patio. A 60 x 60 ft 18.3 x 18.3 M paved outdoor space
- Tables and chairs renter set-up and clean-up
- Coat racks
- Free public Wi-Fi